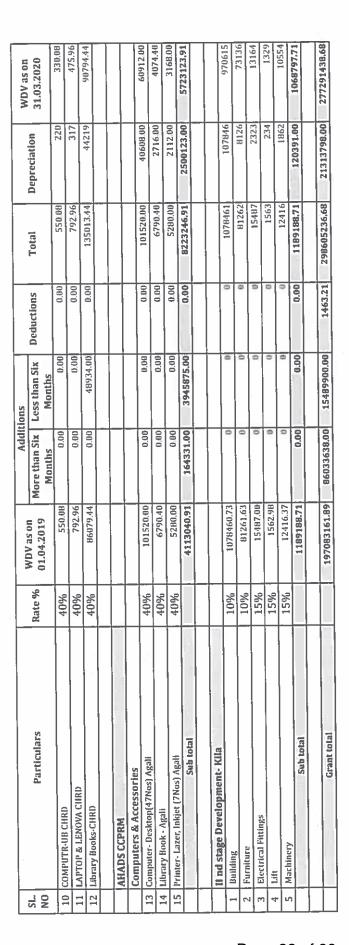

|               |                                                  |        | The A contract of                       | The same of the last of the | CCC 65 46               |            |              |              |              |
|---------------|--------------------------------------------------|--------|-----------------------------------------|-----------------------------|-------------------------|------------|--------------|--------------|--------------|
|               |                                                  |        | rived Assets Statement as on 31,03,2020 | atement as of               | 31.03.2020              |            |              | Schodule     | 46.6         |
| St            |                                                  |        | WDVacon                                 | Addi                        | Additions               |            |              |              |              |
| 2             | Particulars                                      | Rate % | 01.04.2019                              | More than Six<br>Months     | Less than Six<br>Months | Deductions | Total        | Depreciation | 31.03.2020   |
|               | KILA                                             |        |                                         |                             |                         |            |              |              |              |
| -             | Art Gallery                                      | %0     | 1029231.00                              | 0.00                        | 0.00                    | 00:00      | 1029231.00   | 00.0         | 1029231.00   |
| 2             | Construction of Football Ground                  | %0     | 300520.00                               |                             | 60260.00                | 00'0       | 360780.00    | 00.0         | 360780 00    |
| 3             | Land at Cost                                     | %0     | 104089719.00                            | 00'0                        | 0.00                    | 00'0       | 104089719.00 | 00.0         | 104089719.00 |
|               | Sub-total                                        |        | 105419470.00                            | 00.00                       | 60260.00                | 0.00       | 105479730.00 | 00.0         | 105479730.00 |
|               | 10% BLOCK                                        |        |                                         |                             |                         |            |              |              |              |
|               | KILA                                             |        |                                         |                             |                         |            |              |              |              |
|               | Acoustic Treatment of Auditorium                 | 10%    | .41572.68                               | 00.00                       | 0.00                    | 00:00      | 41572.68     | 4157.00      | 37415.68     |
| 7             | Asset 1994-95                                    | 10%    | 36267.75                                | 0.00                        | 00'0                    | 00'0       | 36267.75     | 3627.00      | 32640.75     |
| m             | Bio Park                                         | 10%    | 0.00                                    | 477370.00                   | 28217,00                | 00.0       | 505587,00    | 49148.00     | 456439,00    |
| $\neg$        | Bird Watching Centre                             | 10%    | 205699.70                               | 0.00                        | 0.00                    | 0.00       | 205699,70    | 20570.00     | 185129,70    |
|               | Building                                         | 10%    | 7942570.69                              | 71867548.00                 | 00'0                    | 00.0       | 79810118.69  | 7981012.00   | 71829106.69  |
| —r            | Building-Generator Shed & Building Schooter Shed | 10%    | 96225.04                                | 00'0                        | 0.00                    | 00.0       | 96225.04     | 9623.00      | 86602.04     |
| $\neg$        | Compound Wall                                    | 10%    | 1499222.23                              | 00.0                        | 0.00                    | 0.00       | 1499222.23   | 149922.00    | 1349300,23   |
| $\neg$        | Construction of Dining Hall                      | 10%    | 2705180.49                              | 0.00                        | 0.00                    | 0.00       | 2705180.49   | 270518.00    | 2434662.49   |
| 6             | Construction of Lift Room                        | 10%    | 00.00                                   | 1182021.00                  | 0.00                    | 0.00       | 1182021.00   | 118202.00    | 1063819,00   |
| 0             | 10 Construction of Store Room                    | 10%    | 2840225.55                              | 0.00                        | 00'0                    | 0.00       | 2840225.55   | 284023.00    | 2556202.55   |
|               | Electrical Equipments                            | 10%    | 757539.00                               | 1316017.00                  | 36200.00                | 0.00       | 2109756.00   | 209166.00    | 1900590.00   |
| $\overline{}$ | Electrical Fittings                              | 10%    | 1421478.76                              | 0.00                        | 0.00                    | 0.00       | 1421478.76   | 142148.00    | 1279330.76   |
| <u> </u>      | Electrification Work DG Paneling                 | 10%    | 0.00                                    | 3123386.00                  | 00'0                    | 00'0       | 3123386.00   | 312339.00    | 2811047.00   |
| 4 1           | 14 Electronic Items                              | 10%    | 47909.07                                | 0.00                        | 0.00                    | 0.00       | 47909.07     | 4791.00      | 43118.07     |
| r)            | 15 Fitness Centre-Kila                           | 10%    | 336213.55                               | 0.00                        | 152751.00               | 0.00       | 488964.55    | 41259.00     | 447705.55    |
|               | Formation of Raod to Library                     | 10%    | 1474280.76                              | 0.00                        | 0.00                    | 0.00       | 1474280.76   | 147428.00    | 1326852.76   |
|               | Furniture & Fittings                             | 10%    | 9152027,67                              | 0.00                        | 0.00                    | 00'0       | 9152027.67   | 915203.00    | 8236824,67   |
| <u> </u>      | Name Board                                       | 10%    | 100587,01                               | 00'0                        | 0.00                    | 0.00       | 100587.01    | 10059.00     | 90528.01     |
| 9             | Open Forum                                       | 10%    | 81902.16                                | 0.00                        | 0.00                    | 0.00       | 81902.16     | 8190.00      | 73712.16     |
| 0             | 20 Quarters                                      | 10%    | 201442.38                               | 0.00                        | 0.00                    | 0.00       | 201442.3B    | 20144.00     | 181298.38    |
|               | Rain Water Harvesting Units                      | 10%    | 314307.62                               | 0.00                        | 0.00                    | 0.00       | 314307.62    | 31431.00     | 282876.62    |
|               | Renovation of Class Room                         | 10%    | 0.00                                    | 188280.00                   | 0.00                    | 0.00       | 188280,00    | 18828.00     | 169452.00    |
| 23            | Renovation of Computer Lab                       | 10%    | 0.00                                    | 136126.00                   | 00'0                    | 00'0       | 136126.00    | 13613.00     | 122513.00    |
| 24            | Description of Colonia Pieces                    |        |                                         |                             |                         |            |              |              |              |